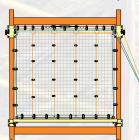

# **Elevating Rack Guard**

Easy to operate access system for elevated rack bays.

The InCord Elevating Rack Guard is an easy to operate actuating system designed to protect rack openings while allowing access.

## Easy pull cord operation

Material Handlina

Division

InCord ERG systems are equipped with a pull cord for convenient one-person operation to open or close the gate. ERG can be configured for either right-hand or left-hand pull.

### Drop to Close or Drop to Open

Elevating Rack Guard can be configured to open from either the top or bottom of the rack bay.

Drop to Close: Pull the cord to raise the ERG open and feed it back to lower it closed.

## Installs to existing rack framework

The universal mounting design of the ERG system eliminates the need for extra framing or hole drilling. It quickly attaches to and is compatible with most pallet rack.