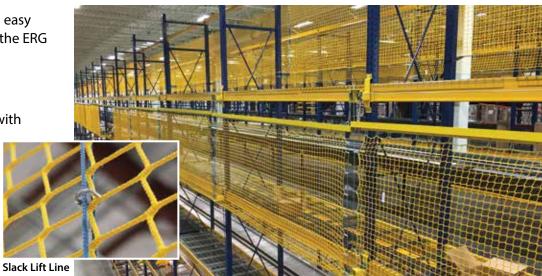

ERG systems feature pull cord operation for ease of use and are constructed with InCord 1250YL netting for superior protection.

## Easy pull cord operation

Material Handlina

Division

InCord ERG systems are equipped with a pull cord for convenient one-person operation to open or close the gate. ERG can be configured for either right-hand or left-hand pull.

# 1250YL HTPP Knotless Netting

ERG systems are constructed with InCord 1250YL High Tenacity Polypropylene Knotless Netting with a sewn rope border which provides superior strength and protection.