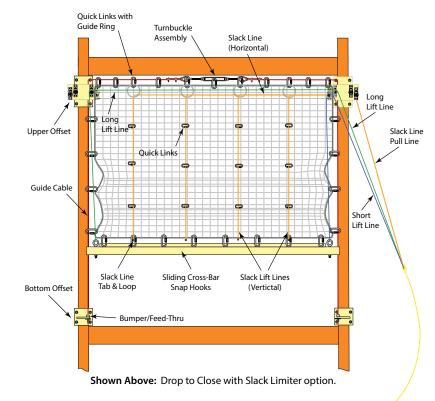

### Drop to Close or Drop to Open

Elevating Rack Guard can be configured to open from either the top or bottom of the rack bay.

Drop to Close: Pull the cord to raise the ERG open and feed it back to lower it closed.

1

Drop to Open: Feed the cord up to lower the ERG open and pull down to raise it closed.

N

Safe and convenient rack loading access.

The economical and simple solution for maintaining a safe and productive work area.

## Slack Limiter option

Make the most of your rack clearance with the Slack Limiter option for Elevating Rack Guard. For tight spaces or tall loads, the Slack Limiter keeps excess netting bundled up tight to maximize clearance.

The option is designed for drop-toclose systems and is available on newly purchased systems.

High Tenacity Polypropylene Knotless Netting

2 inch mesh

InCord 226 Upton Road Colchester, CT 06415 860.537.1414 incord.com