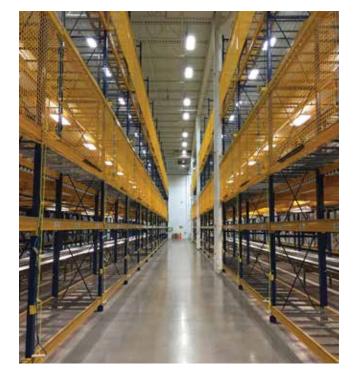

## Installs to existing rack framework

The universal mounting design of the ERG system eliminates the need for extra framing or hole drilling. It quickly attaches to and is compatible with most pallet rack.