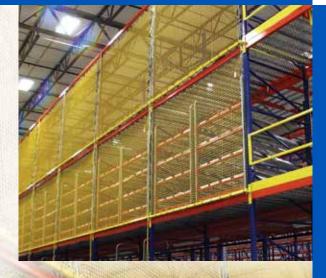

# **Elevating Rack Guard**

Easy to operate access system for elevated rack bays.

The InCord Elevating Rack Guard is an easy to operate actuating system designed to protect rack openings while allowing access.

1

Drop to Open: Feed the cord up to lower the ERG open and pull down to raise it closed.

N

Safe and convenient rack loading access.

The economical and simple solution for maintaining a safe and productive work area.

# 1250YL HTPP Knotless Netting

ERG systems are constructed with InCord 1250YL High Tenacity Polypropylene Knotless Netting with a sewn rope border which provides superior strength and protection.