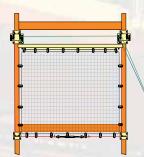

## Easy pull cord operation

Material Handlina

Division

InCord ERG systems are equipped with a pull cord for convenient one-person operation to open or close the gate. ERG can be configured for either right-hand or left-hand pull.

### Drop to Close or Drop to Open

Elevating Rack Guard can be configured to open from either the top or bottom of the rack bay.

Drop to Close: Pull the cord to raise the ERG open and feed it back to lower it closed.

# Quality hardware

The metal components of the ERG are designed for optimal performance and easy installation. The aluminum crossbar of the ERG is lightweight for easy lifting.