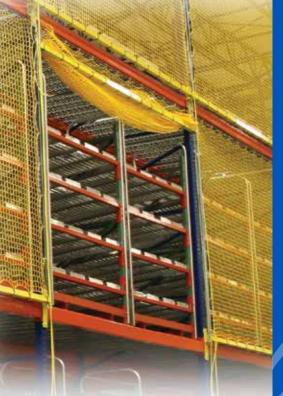

## Slack Limiter option

Make the most of your rack clearance with the Slack Limiter option for Elevating Rack Guard. For tight spaces or tall loads, the Slack Limiter keeps excess netting bundled up tight to maximize clearance.

The option is designed for drop-toclose systems and is available on newly purchased systems.

High Tenacity Polypropylene Knotless Netting

2 inch mesh

InCord 226 Upton Road Colchester, CT 06415 860.537.1414 incord.com